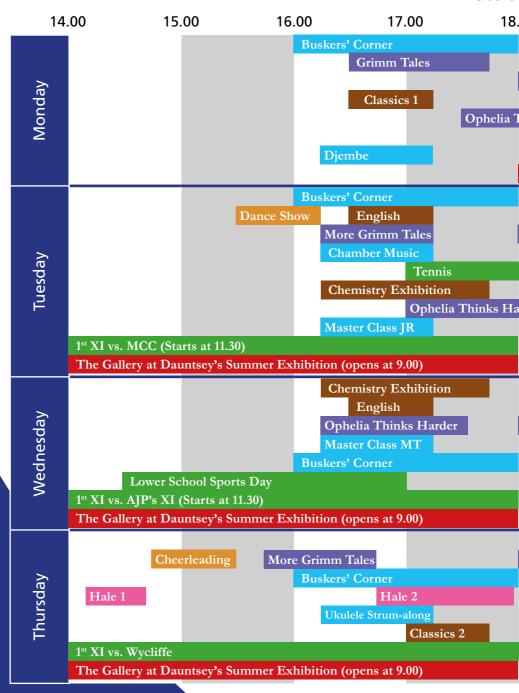

## **Timetab**

# le of Events 00 19.00 20.00 21.00 22.00 More Grimm Tales Thinks Harder Rock Night The Gallery at Dauntsey's Summer Exhibition Opening Night **Grimm Tales Dance Band** Lord of the Flies rder Dauntsey's Unplugged Lord of the Flies D. Irving Recital

Lord of the Flies

**Grimm Tales** 

Songs from the Shows