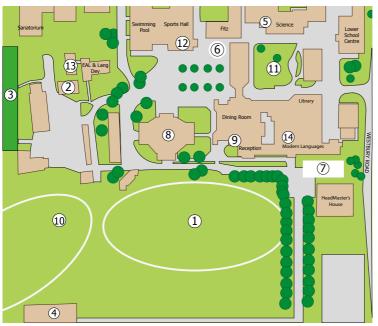

## Map of Venues

- 1 1st XI Pitch
- 2 Annabel's
- 3 Astro 2
- 4 The Art School
- 5 Chemistry
- 6 Fitz Pagoda
- 7 Marquee
- 8 Memorial Hall
- 9 Old Hall (upstairs)
- **10** Pitch 2
- 11 Quad
- 12 Sports Hall
- 13 V2
- 14 The William
  Dauntsey Room
  (upstairs)

The Warrington is next to Lavington School. Go over the West Lavington crossroads upon leaving Dauntsey's, towards Market Lavington.